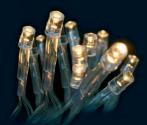

Item Code: 220155

Description: 20 Static Fuchsia LED Lights Clear Wire
Barcode: 5060161220155

Warm White

Item Code: 220056

Description: 10 Static Warm White LED Lights Clear Wire

Barcode: 5060161220056

Item Code: 220179

Description: 20 Static EWarm White LED Lights Clear Wire

Barcode: 5060161220179

Red

Item Code: 220063

Description: 10 Static Red LED Lights Clear Wire
Barcode: 5060161220063

Item Code: 220168

Description: 20 Static Red LED Lights Clear Wire
Barcode: 5060161220168