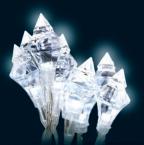

Item Code: 220001

Description: 10 Static White LED Lights Clear Wire

Barcode: 5060161220001

Item Code: 220117

Description: 20 Static White LED Lights Clear Wire
Barcode: 5060161220117

Piamond Lites

Item Code: 220032

Description: 10 Static White Diamond LED Lights Clear Wire

Barcode: 5060161220032

Item Code: 220148

Description: 20 Static White Diamond LED Lights Clear Wire

Barcode: 5060161220148

Stockist

Oaktree UK LTD. © 2008 All rights reserved. No part may be reproduced without permission from Oaktree UK LTD. Oaktree UK LTD cannot be responsible for any typographical errors. Oaktree UK LTD liability on defective merchandise is limited to the replacement of said merchandise, nor any losses incurred due to the failure or misuse of the product.