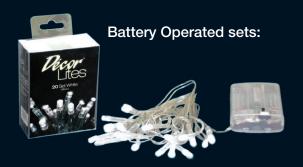

#### **Battery Operated Sets**

New and improved Décor Lites offer a high quality design concept available in 10 or 20 set Super Bright L.E.D lights. Operated by an AA battery pack with on/off switch. For long lasting power use **Expercell<sup>TM</sup>**. Features: Manufactured to high quality spec. Transparent in

Features: Manufactured to high quality spec. Transparent in design, lightweight and compact.